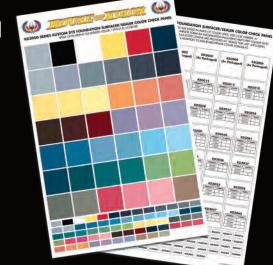

Choosing the right Shimrin2® color combinations for your kustom creation is only half of the custom paint experience. The right foundation color to enhance the depth and effect can quickly be realized by using our new KD3000 Series Color Check Panel (part number HOK1052015). This massive 11 in. x 17 in. color check panel is filled with large color squares that represent all of our KD3000 Series factory pack colors, as well as some custom combination colors.

We've even included smaller squares for

airbrush artists to test color combinations with the beloved airbrush. Applying your Shimrin2® basecoats over this robust and vivid color check panel will allow you to clearly select the desired foundation color that best fits your creative style and pursuit of jaw dropping color!