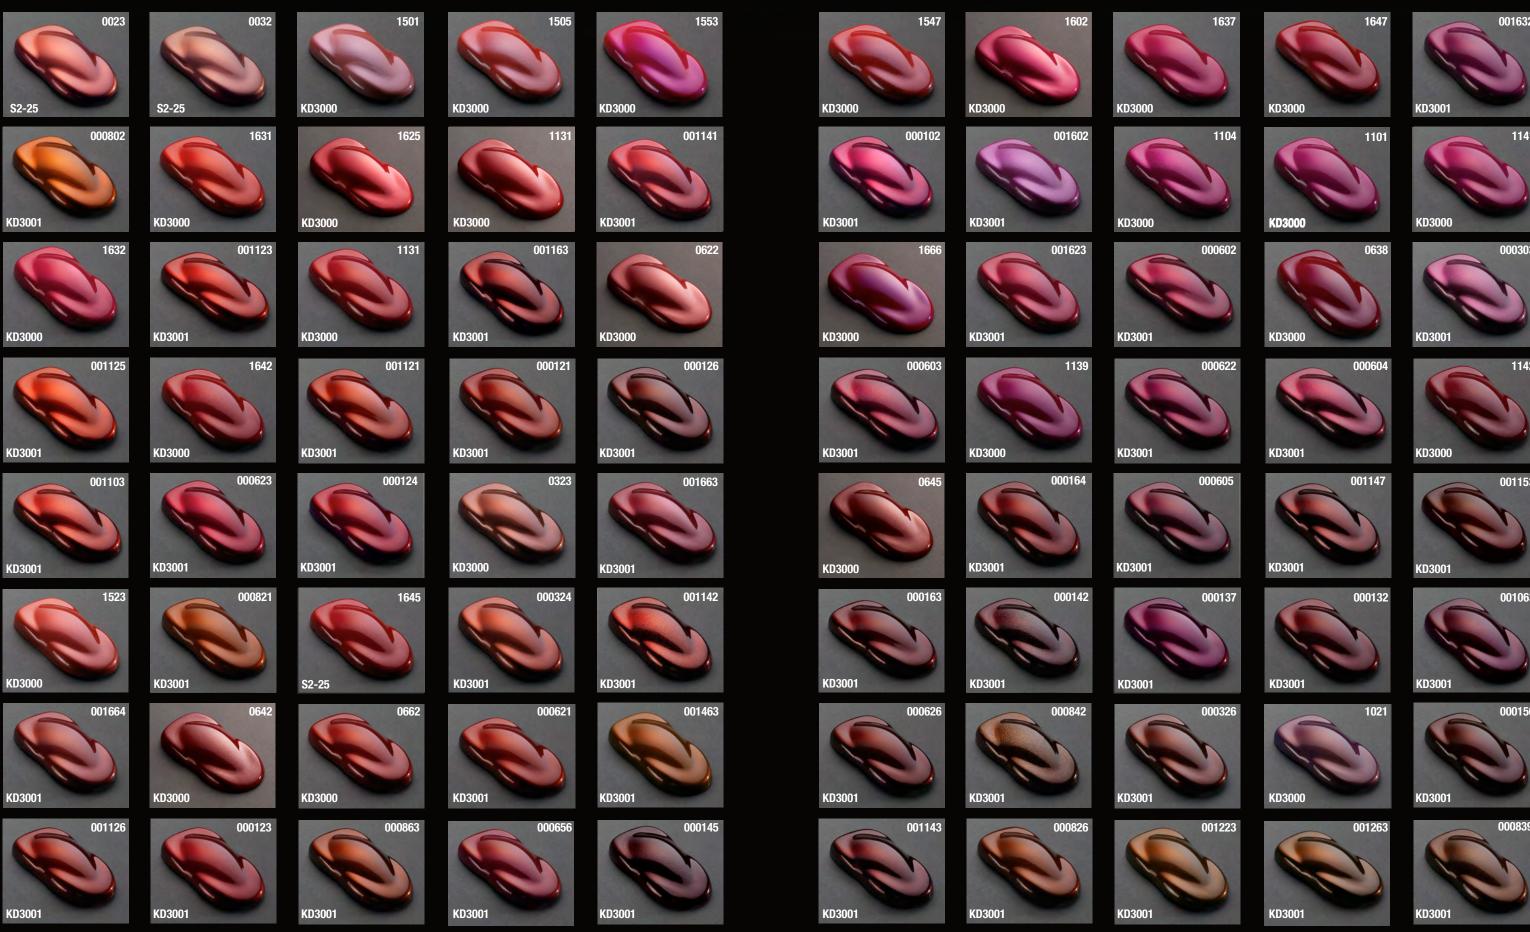

SPECIAL NOTE: The Shimrin2® Digital Kolor Shapes on pages 1 - 14 are labeled with their respective formula number and foundation color.

The number in the upper right corner of each shape is the formula number. These formula numbers correspond to House of Kolor's online formula retrieval system found under Shirmin2 tab of the landing page (home page). When viewing online, the number in the upper right corner of each shape is the formula number, preceded by an "HOK-" prefix. The formula number also indicates what components are mixed to create Shimrin2® Kolor Trend.

Four Digit Formula Number - Basecoats

First two digits represent the S2 FX Karrier Base - example show = S2-15 Solarflair Red Last two digits represent the S2 FX Effect Pac - example shown = S2-FX47 Metajuls Silver FX Standard Formula Note: Mix 3 parts FX Karrier Base to 1 part FX Effect (3:1) NOTE: when applying effects (S2-00 with S2-FX21-26, 41-47, 31-39, 51-56, and 61-67) please see optional mixing recommendations on page 17-18.

Six Digit Formula Number - Kandy Basecoats (KBC)

First two digits represent S2-00 Trans Nebulea FX Karrier Base

Middle two digits represent Kandy Koncentrate (KK) – example shown = KK16 Magenta

Last two digits represent S2 FX Effect Pac – example shown = S2-FX32 KSP Red FX

Standard KBC Formula Note: Mix 8 parts S2-00 to 1 part KK to ½ part FX Effect (8:1:1/2)

**Online Kwik-Mix** 

The number in the bottom left corner of each shape represents the Shimrin2® Basecoat or KD3000 Series formula number.

The Digital Kolor Shapes are photographed painted shapes and are close representations to the actual color. We recommend painting and using test panels for a more accurate final color match.

The Digital Kolor Shapes represent a sample of our color offering. They are for color reference only, and not intended to show limitation to the product line. Additional color combinations are easily achievable with House of Kolor, and the possibilities are virtually endless.

The above digital Kolor Shapes are a sampling of 1000's of kolor combinations. Visit www.houseofkolor.com to view expanded library of Kustom Kolor Trends. Shimrin2® basecoats are supported by Kwik-Mix online formula retrieval.