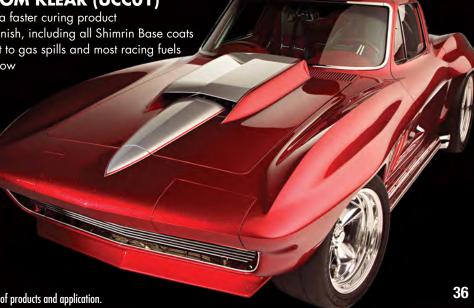

> KANDYS MUST BE CLEARCOATED WITH USCO1 KOSMIC URETHANE SHOW KLEAR OR ANY KOSMIC URETHANE KLEAR.

#### KLEAR COAT

**URETHANE SYSTEM** 

USCOT

URETHANE SHOW KLEAR

3 PARTS USCO1: 1 PART KU152: 1 PART RU SERIES REDUCER

INCREASED PRODUCTIVITY AND SPEED OF CURE IS ACHIEVED BY ADDING AX02 KOSMIC KICKER IN THE AMOUNT OF 5% OF MIXTURE SEE MIXING TABLE TO THE RIGHT