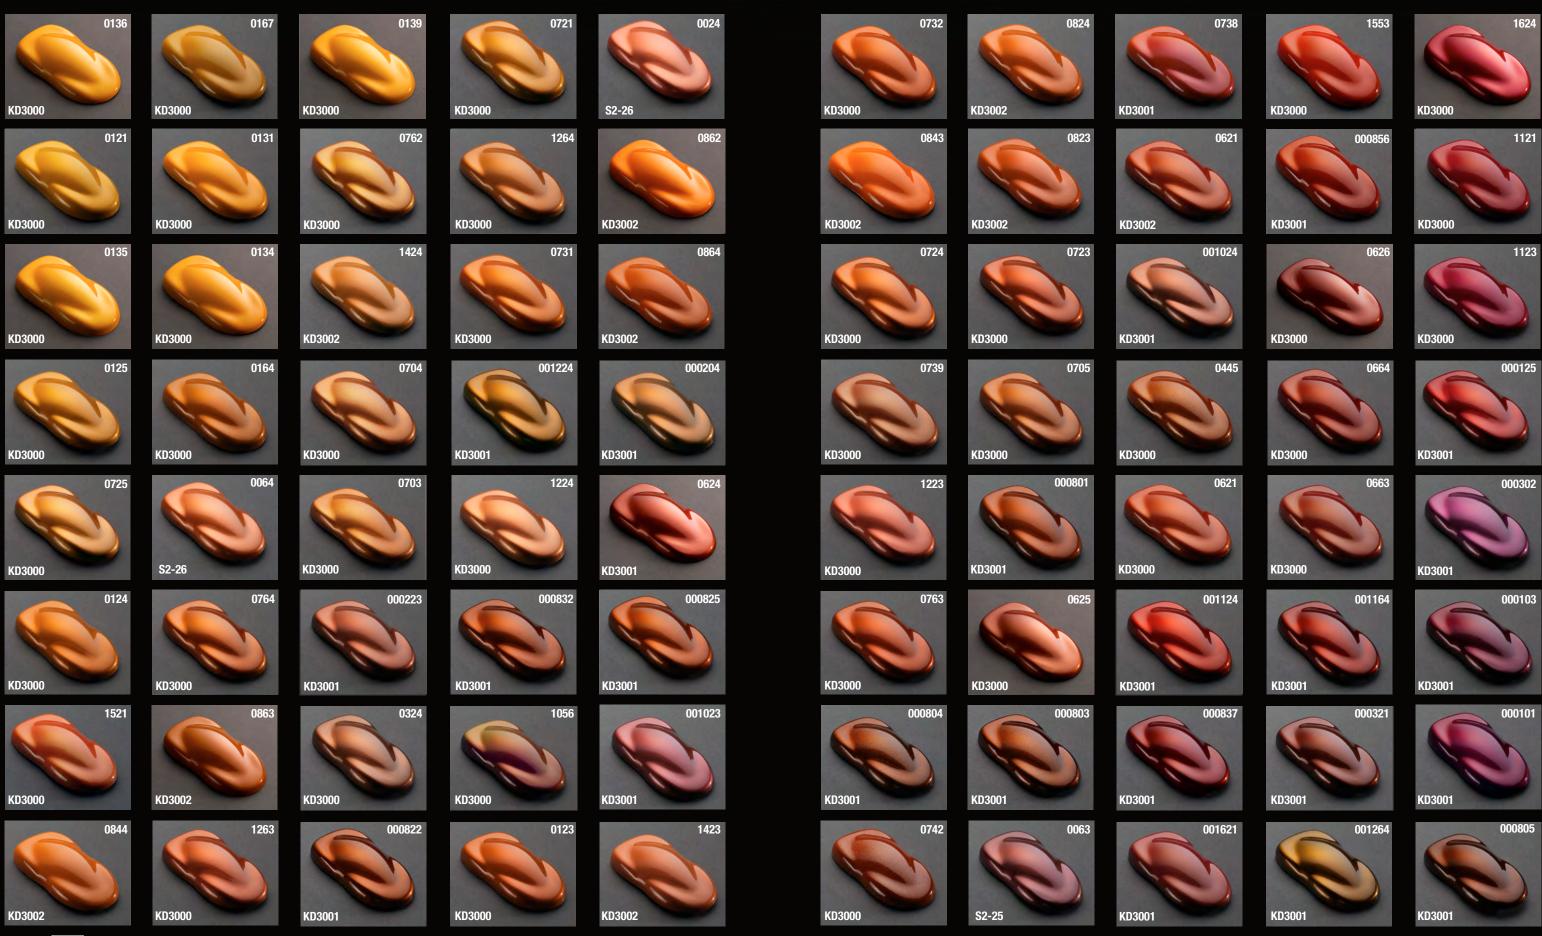

SPECIAL NOTE: The Shimrin2® Digital Kolor Shapes on pages 1 - 14 are labeled with their respective formula number and foundation color.

The number in the upper right corner of each shape is the formula number. These formula numbers correspond to House of Kolor's online formula retrieval system found under Shirmin2 tab of the landing page (home page). When viewing online, the number in the upper right corner of each shape is the formula number, preceded by an "HOK-" prefix. The formula number also indicates what components are mixed to create Shimrin2® Kolor Trend.

Four Digit Formula Number - Basecoats

First two digits represent the S2 FX Karrier Base - example show = S2-15 Solarflair Red Last two digits represent the S2 FX Effect Pac - example shown = S2-FX47 Metajuls Silver FX Standard Formula Note: Mix 3 parts FX Karrier Base to 1 part FX Effect (3:1) NOTE: when applying effects (S2-00 with S2-FX21-26, 41-47, 31-39, 51-56, and 61-67) please see optional mixing recommendations on page 17-18.

Six Digit Formula Number - Kandy Basecoats (KBC)

First two digits represent S2-00 Trans Nebulea FX Karrier Base

Middle two digits represent Kandy Koncentrate (KK) – example shown = KK16 Magenta

Last two digits represent S2 FX Effect Pac – example shown = S2-FX32 KSP Red FX

Standard KBC Formula Note: Mix 8 parts S2-00 to 1 part KK to ½ part FX Effect (8:1:1/2)

**Online Kwik-Mix** 

The number in the bottom left corner of each shape represents the Shimrin2® Basecoat or KD3000 Series formula number.

The above digital Kolor Shapes are a sampling of 1000's of kolor combinations. Visit www.houseofkolor.com to view expanded library of Kustom Kolor Trends. Shimrin2® basecoats are supported by Kwik-Mix online formula retrieval.