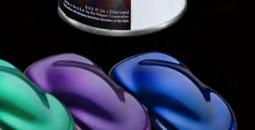

## FX KAMELEON

House of Kolor changed the face of the kustom paint industry with our revolutionary Kameleon® kolors and pearls. We've done it again with the new Shimrin2® FX Kameleon® Series. Do you want kolors that change as you move around your vehicle? Amazing effects are yours with an increased palette of kolors. You set the tone with Shimrin2® FX Kameleons, whether you want subtle or dynamic color shifts.

#### Shimrin2® FX Kameleon® Series

S2-FX51 Kameleon - KPF Green to Blue FX
S2-FX52 Kameleon - KPF Gold to Green FX
S2-FX53 Kameleon - KPF Copper Red to Green FX

S2-FX54 Kameleon - KPF Sapphire FX S2-FX55 Kameleon - KPF Aquarius FX

S2-FX56 Kameleon - KPF Mayan Eruption FX