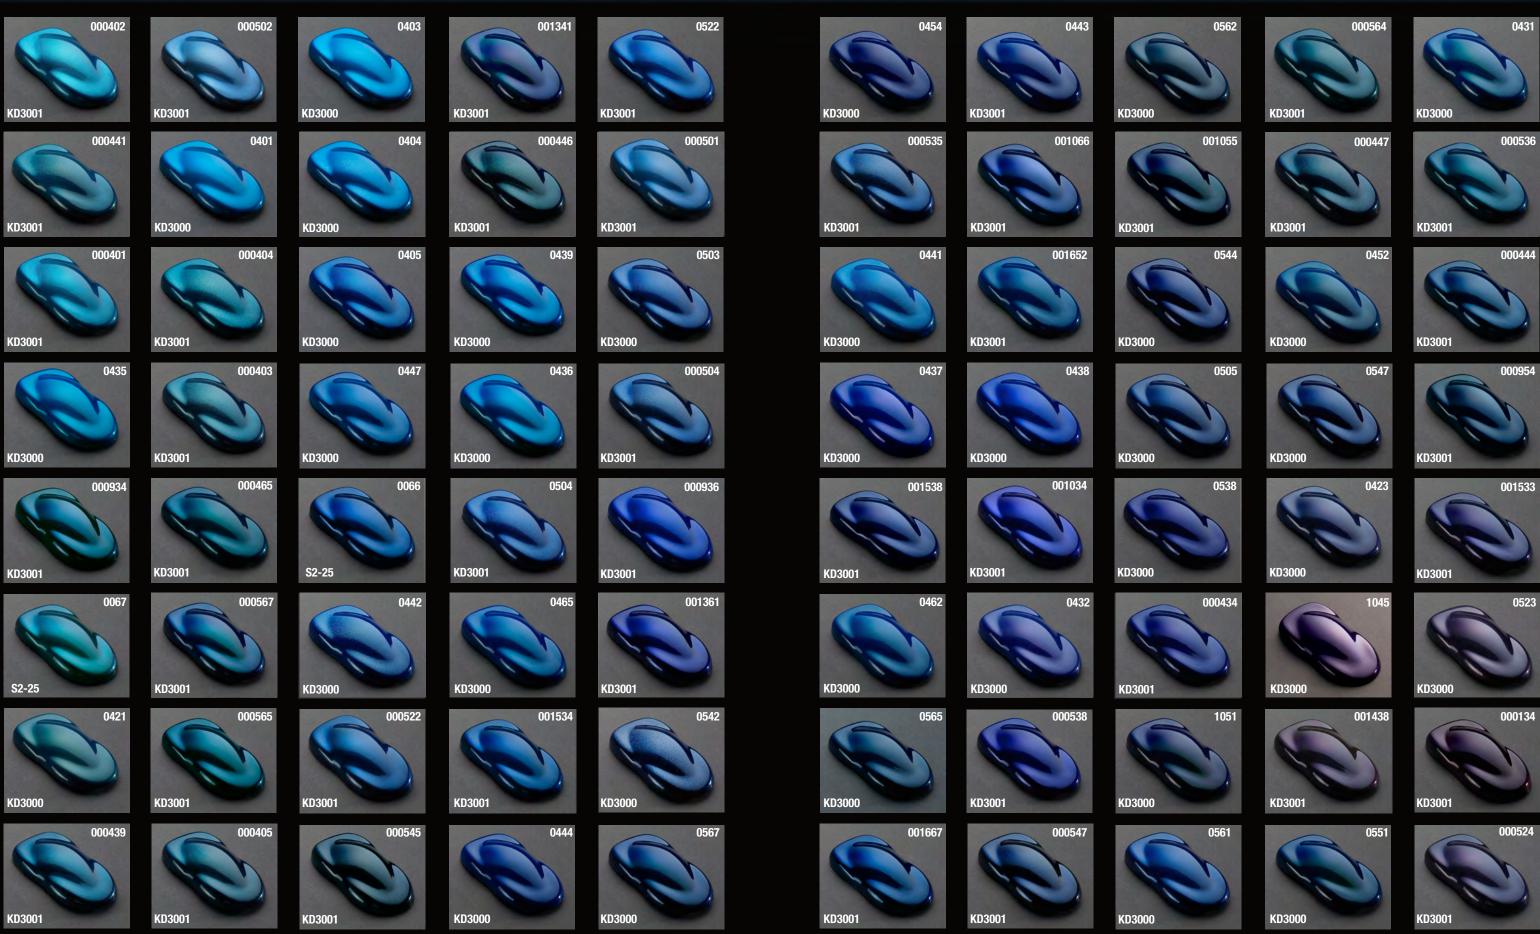

SPECIAL NOTE: The Shimrin2® Digital Kolor Shapes on pages 1 - 14 are labeled with their respective formula number and foundation color.

The number in the upper right corner of each shape is the formula number. These formula numbers correspond to House of Kolor's online formula retrieval system found under Shirmin2 tab of the landing page (home page). When viewing online, the number in the upper right corner of each shape is the formula number, preceded by an "HOK-" prefix. The formula number also indicates what components are mixed to create Shimrin2® Kolor Trend.

Four Digit Formula Number - Basecoats

First two digits represent the S2 FX Karrier Base - example show = S2-15 Solarflair Red Last two digits represent the S2 FX Effect Pac - example shown = S2-FX47 Metajuls Silver FX Standard Formula Note: Mix 3 parts FX Karrier Base to 1 part FX Effect (3:1) NOTE: when applying effects (S2-00 with S2-FX21-26, 41-47, 31-39, 51-56, and 61-67) please see optional mixing recommendations on page 17-18.

Six Digit Formula Number - Kandy Basecoats (KBC)

First two digits represent S2-00 Trans Nebulea FX Karrier Base

Middle two digits represent Kandy Koncentrate (KK) – example shown = KK16 Magenta

Last two digits represent S2 FX Effect Pac – example shown = S2-FX32 KSP Red FX

Standard KBC Formula Note: Mix 8 parts S2-00 to 1 part KK to ½ part FX Effect (8:1:1/2)

**Online Kwik-Mix** 

The number in the bottom left corner of each shape represents the Shimrin2® Basecoat or KD3000 Series formula number.

The Digital Kolor Shapes are photographed painted shapes and are close representations to the actual color. We recommend painting and using test panels for a more accurate final color match.

The Digital Kolor Shapes represent a sample of our color offering. They are for color reference only, and not intended to show limitation to the product line. Additional color combinations are easily achievable with House of Kolor, and the possibilities are virtually endless.

The above digital Kolor Shapes are a sampling of 1000's of kolor combinations. Visit www.houseofkolor.com to view expanded library of Kustom Kolor Trends. Shimrin2® basecoats are supported by Kwik-Mix online formula retrieval.