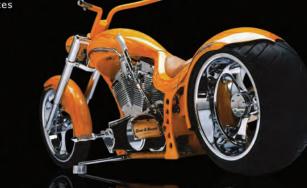

## Kolor Outside the Lines

"The pearls POP and the Kandys EXPLODE...
Shimrin2 is amazing!!!
Photos don't even come close to the actual colors.
Shimrin2 will Rule!!"

Shimrin2 Coast to Coast Compliant Kustom Finishing System (vehicle pictured): Undercoat - KD3000 Kustom DTS Foundation Surfacer /Sealer. Basecoat - Shimrin2 FX Karrier Bases S2-00 Trans Nebulae, S2-03 Galaxy Gray, S2-08 Eclipse Orange, S2-25 Bright White. Shimrin2 Effect Pacs S2-FX03 Metalume Medium, S2-FX64 Copper Penny, S2-FX22 Sterling Silver. Kandy - UKK01 Urethane Kandy Karrier with KK01 Brandywine, KK08 Tangerine. Pinstripe - U04 Orange and U07 Chrome Yellow. Clear - USC01 Kosmic Urethane Show Klear.