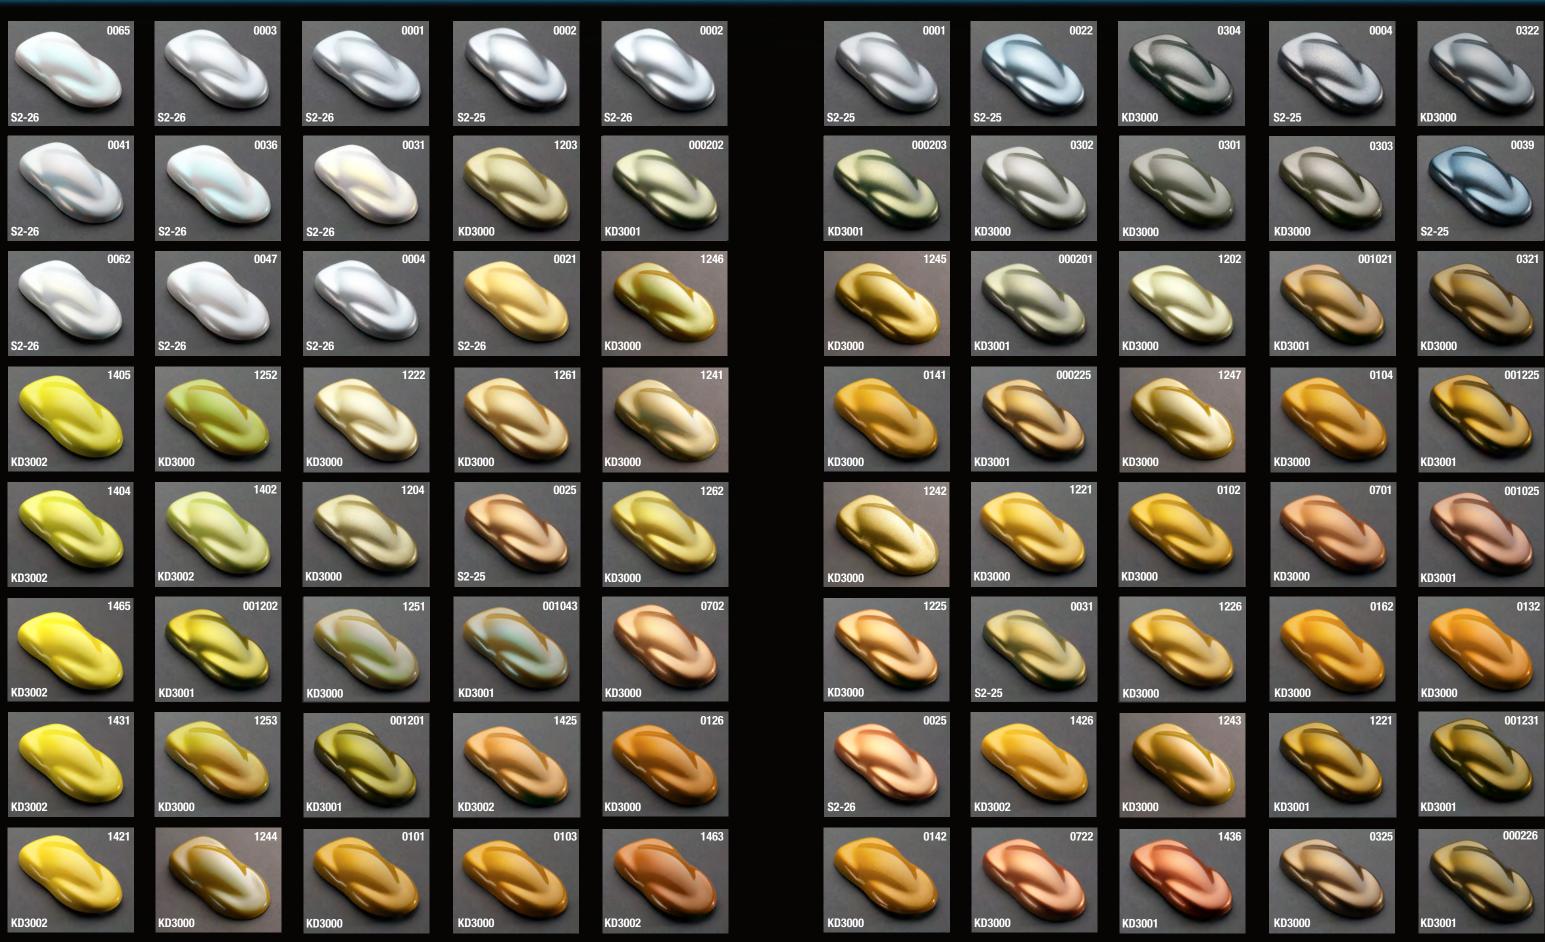

SPECIAL NOTE: The Shimrin2® Digital Kolor Shapes on pages 1 - 14 are labeled with their respective formula number and foundation color.

The number in the upper right corner of each shape is the formula number. These formula numbers correspond to House of Kolor's online formula retrieval system found under Shirmin2 tab of the landing page (home page). When viewing online, the number in the upper right corner of each shape is the formula number, preceded by an "HOK-" prefix. The formula number also indicates what components are mixed to create Shimrin2® Kolor Trend.

Four Digit Formula Number - Basecoats

First two digits represent the S2 FX Karrier Base - example show = S2-15 Solarflair Red Last two digits represent the S2 FX Effect Pac - example shown = S2-FX47 Metajuls Silver FX Standard Formula Note: Mix 3 parts FX Karrier Base to 1 part FX Effect (3:1) NOTE: when applying effects (S2-00 with S2-FX21-26, 41-47, 31-39, 51-56, and 61-67) please see optional mixing recommendations on page 17-18.

Six Digit Formula Number - Kandy Basecoats (KBC)

First two digits represent S2-00 Trans Nebulea FX Karrier Base

Middle two digits represent Kandy Koncentrate (KK) – example shown = KK16 Magenta

Last two digits represent S2 FX Effect Pac – example shown = S2-FX32 KSP Red FX

Standard KBC Formula Note: Mix 8 parts S2-00 to 1 part KK to ½ part FX Effect (8:1:1/2)

**Online Kwik-Mix** 

The number in the bottom left corner of each shape represents the Shimrin2® Basecoat or KD3000 Series formula number.

The Digital Kolor Shapes are photographed painted shapes and are close representations to the actual color. We recommend painting and using test panels for a more accurate final color match.

The Digital Kolor Shapes represent a sample of our color offering. They are for color reference only, and not intended to show limitation to the product line. Additional color combinations are easily achievable with House of Kolor, and the possibilities are virtually endless.

The above digital Kolor Shapes are a sampling of 1000's of kolor combinations. Visit www.houseofkolor.com to view expanded library of Kustom Kolor Trends. Shimrin2® basecoats are supported by Kwik-Mix online formula retrieval.