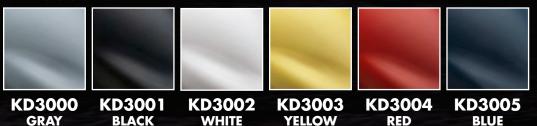

#### **COMPONENTS:**

KD3000.G01 Kustom DTS Foundation Surfacer/Sealer - Neutral Gray Gal. KD3000 Kustom DTS Foundation Surfacer/Sealer - Neutral Gray Qt. KD3001 Kustom DTS Foundation Surfacer/Sealer - Black Qt. KD3002 Kustom DTS Foundation Surfacer/Sealer - White Qt. KD3003 Kustom DTS Foundation Surfacer/Sealer - Yellow Qt. KD3004 Kustom DTS Foundation Surfacer/Sealer - Red Qt. KD3005 Kustom DTS Foundation Surfacer/Sealer - Blue Qt. KDA3000 KD3000 Series DTS Hardener HPT. KDA3000 KD3000 Series DTS Hardener Qt. RU Series Kosmic Reducers

#### **KD3000 SERIES FACTORY PACK COLORS**

The formula mixes below the KD3000 Kustom Mix swatches shows are listed in parts per volume only, and do not include activator or reducer selection. For complete formula retrieval information, please visit our website (www.houseofkolor.com).

#### KD3000 SERIES KUSTOM BLACK/WHITE MIX BY PARTS PER VOLUME

Online Kwik-Mix