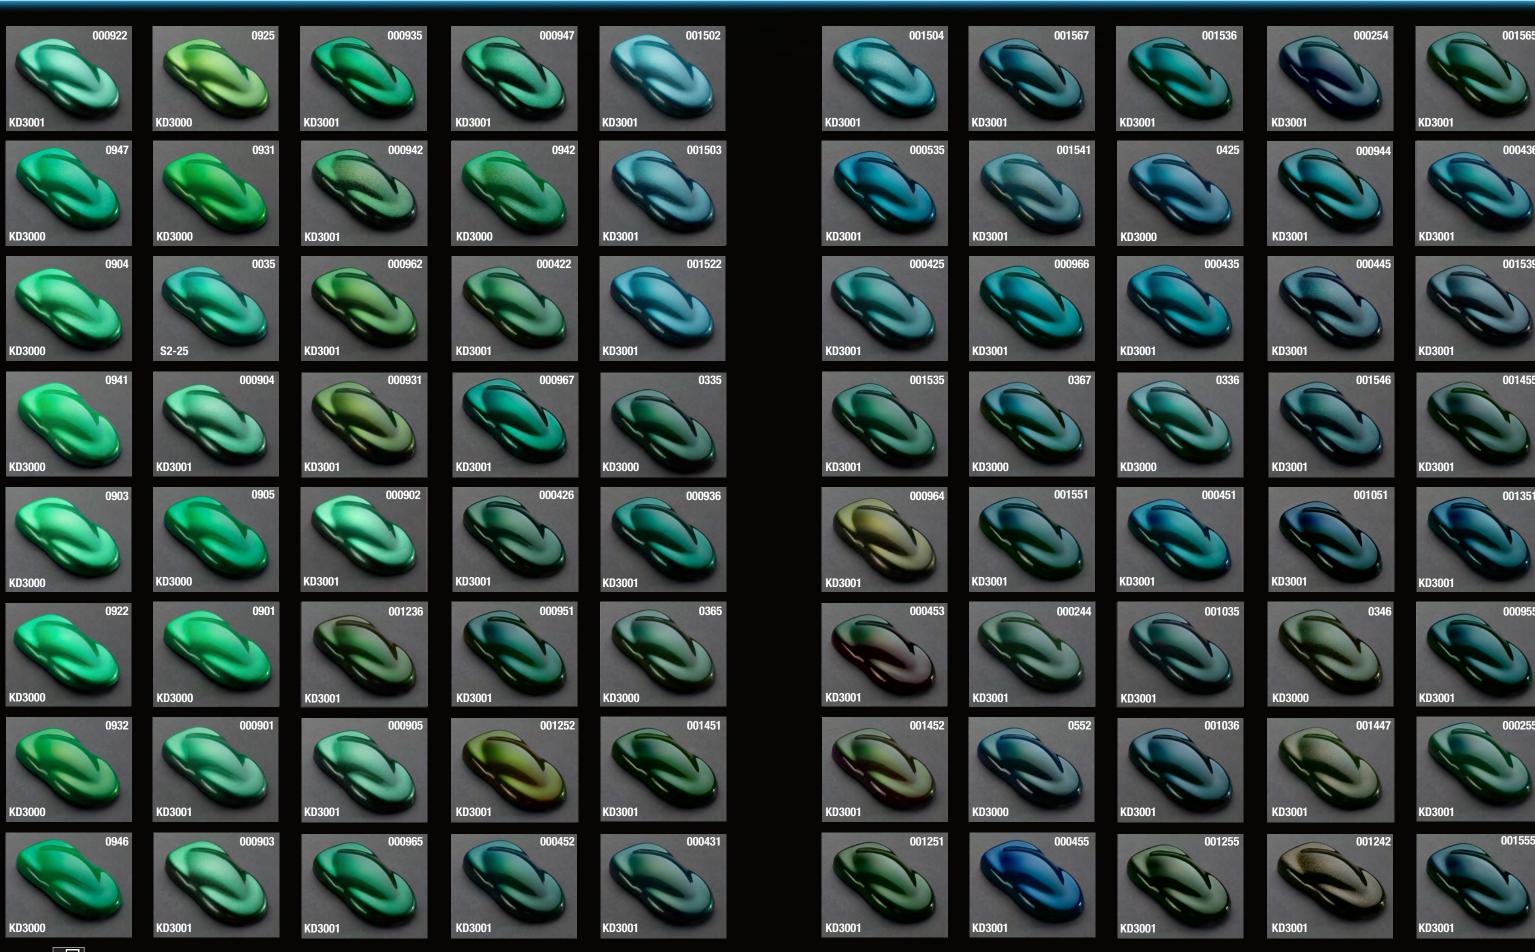

SPECIAL NOTE: The Shimrin2® Digital Kolor Shapes on pages 1 - 14 are labeled with their respective formula number and foundation color.

The number in the upper right corner of each shape is the formula number. These formula numbers correspond to House of Kolor's online formula retrieval system found under Shirmin2 tab of the landing page (home page). When viewing online, the number in the upper right corner of each shape is the formula number, preceded by an "HOK-" prefix. The formula number also indicates what components are mixed to create Shimrin2® Kolor Trend.

Four Digit Formula Number - Basecoats

First two digits represent the S2 FX Karrier Base - example show = S2-15 Solarflair Red Last two digits represent the S2 FX Effect Pac - example shown = S2-FX47 Metajuls Silver FX Standard Formula Note: Mix 3 parts FX Karrier Base to 1 part FX Effect (3:1) NOTE: when applying effects (S2-00 with S2-FX21-26, 41-47, 31-39, 51-56, and 61-67) please see optional mixing recommendations on page 17-18.

Six Digit Formula Number - Kandy Basecoats (KBC)

First two digits represent S2-00 Trans Nebulea FX Karrier Base

Middle two digits represent Kandy Koncentrate (KK) – example shown = KK16 Magenta

Last two digits represent S2 FX Effect Pac – example shown = S2-FX32 KSP Red FX

Standard KBC Formula Note: Mix 8 parts S2-00 to 1 part KK to ½ part FX Effect (8:1:1/2)

**Online Kwik-Mix** 

The number in the bottom left corner of each shape represents the Shimrin2® Basecoat or KD3000 Series formula number.

The Digital Kolor Shapes are photographed painted shapes and are close representations to the actual color. We recommend painting and using test panels for a more accurate final color match.

The Digital Kolor Shapes represent a sample of our color offering. They are for color reference only, and not intended to show limitation to the product line. Additional color combinations are easily achievable with House of Kolor, and the possibilities are virtually endless.

The above digital Kolor Shapes are a sampling of 1000's of kolor combinations. Visit www.houseofkolor.com to view expanded library of Kustom Kolor Trends. Shimrin2® basecoats are supported by Kwik-Mix online formula retrieval.