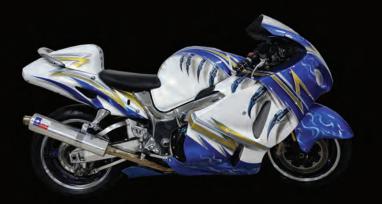

## Kolor Outside the Lines

"The pearls POP and the Kandys EXPLODE...
Shimrin2 is amazing!!!
Photos don't even come close to the actual colors.
Shimrin2 will Rule!!"

Shimrin2 Coast to Coast Compliant Kustom Finishing System (vehicle pictured): Undercoat - KD3000 Kustom DTS Foundation Surfacer /Sealer. Basecoat - Shimrin2 FX Karrier Bases S2-00 Trans Nebulae, S2-03 Galaxy Gray, S2-08 Eclipse Orange, S2-25 Bright White. Shimrin2 Effect Pacs S2-FX03 Metalume Medium, S2-FX64 Copper Penny, S2-FX22 Sterling Silver. Kandy - UKK01 Urethane Kandy Karrier with KK01 Brandywine, KK08 Tangerine. Pinstripe - U04 Orange and U07 Chrome Yellow. Clear - USC01 Kosmic Urethane Show Klear.