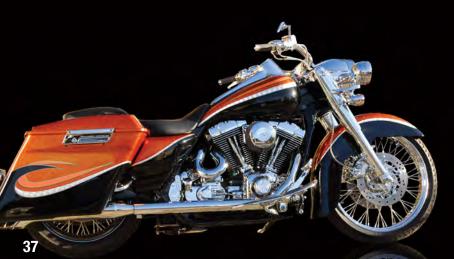

## Kolor Outside the Lines

"The pearls POP and the Kandys EXPLODE...
Shimrin2 is amazing!!!
Photos don't even come close to the actual colors.
Shimrin2 will Rule!!"

Shimrin2 Coast to Coast Compliant Kustom Finishing System (vehicle pictured): Undercoat - KD3000 Kustom DTS Foundation Surfacer /Sealer. Basecoat - Shimrin2 FX Karrier Bases S2-00 Trans Nebulae, S2-03 Galaxy Gray, S2-08 Eclipse Orange, S2-25 Bright White. Shimrin2 Effect Pacs S2-FX03 Metalume Medium, S2-FX64 Copper Penny, S2-FX22 Sterling Silver. Kandy - UKK01 Urethane Kandy Karrier with KK01 Brandywine, KK08 Tangerine. Pinstripe - U04 Orange and U07 Chrome Yellow. Clear - USC01 Kosmic Urethane Show Klear.