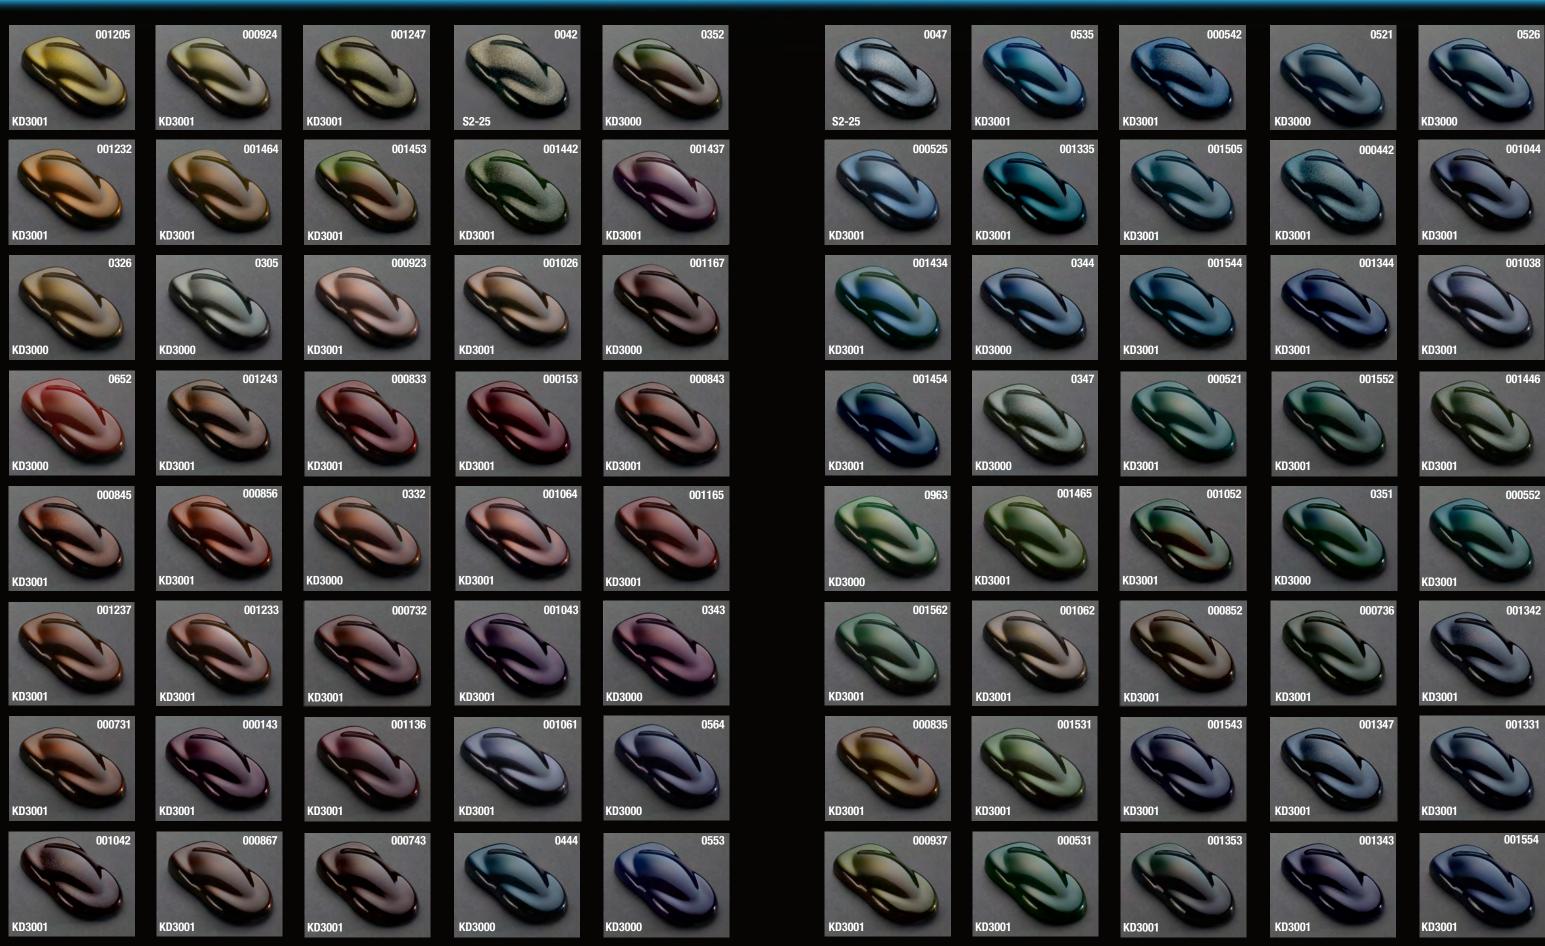

SPECIAL NOTE: The Shimrin2® Digital Kolor Shapes on pages 1 - 14 are labeled with their respective formula number and foundation color.

The number in the upper right corner of each shape is the formula number. These formula numbers correspond to House of Kolor's online formula retrieval system found under Shirmin2 tab of the landing page (home page). When viewing online, the number in the upper right corner of each shape is the formula number, preceded by an "HOK-" prefix. The formula number also indicates what components are mixed to create Shimrin2® Kolor Trend.

Four Digit Formula Number - Basecoats

First two digits represent the S2 FX Karrier Base - example show = S2-15 Solarflair Red Last two digits represent the S2 FX Effect Pac - example shown = S2-FX47 Metajuls Silver FX Standard Formula Note: Mix 3 parts FX Karrier Base to 1 part FX Effect (3:1) NOTE: when applying effects (S2-00 with S2-FX21-26, 41-47, 31-39, 51-56, and 61-67) please see optional mixing recommendations on page 17-18.

Six Digit Formula Number - Kandy Basecoats (KBC)

First two digits represent S2-00 Trans Nebulea FX Karrier Base

Middle two digits represent Kandy Koncentrate (KK) – example shown = KK16 Magenta

Last two digits represent S2 FX Effect Pac – example shown = S2-FX32 KSP Red FX

Standard KBC Formula Note: Mix 8 parts S2-00 to 1 part KK to ½ part FX Effect (8:1:1/2)

**Online Kwik-Mix** 

The number in the bottom left corner of each shape represents the Shimrin2® Basecoat or KD3000 Series formula number.

The Digital Kolor Shapes are photographed painted shapes and are close representations to the actual color. We recommend painting and using test panels for a more accurate final color match.

The Digital Kolor Shapes represent a sample of our color offering. They are for color reference only, and not intended to show limitation to the product line. Additional color combinations are easily achievable with House of Kolor, and the possibilities are virtually endless.

The above digital Kolor Shapes are a sampling of 1000's of kolor combinations. Visit www.houseofkolor.com to view expanded library of Kustom Kolor Trends. Shimrin2® basecoats are supported by Kwik-Mix online formula retrieval.