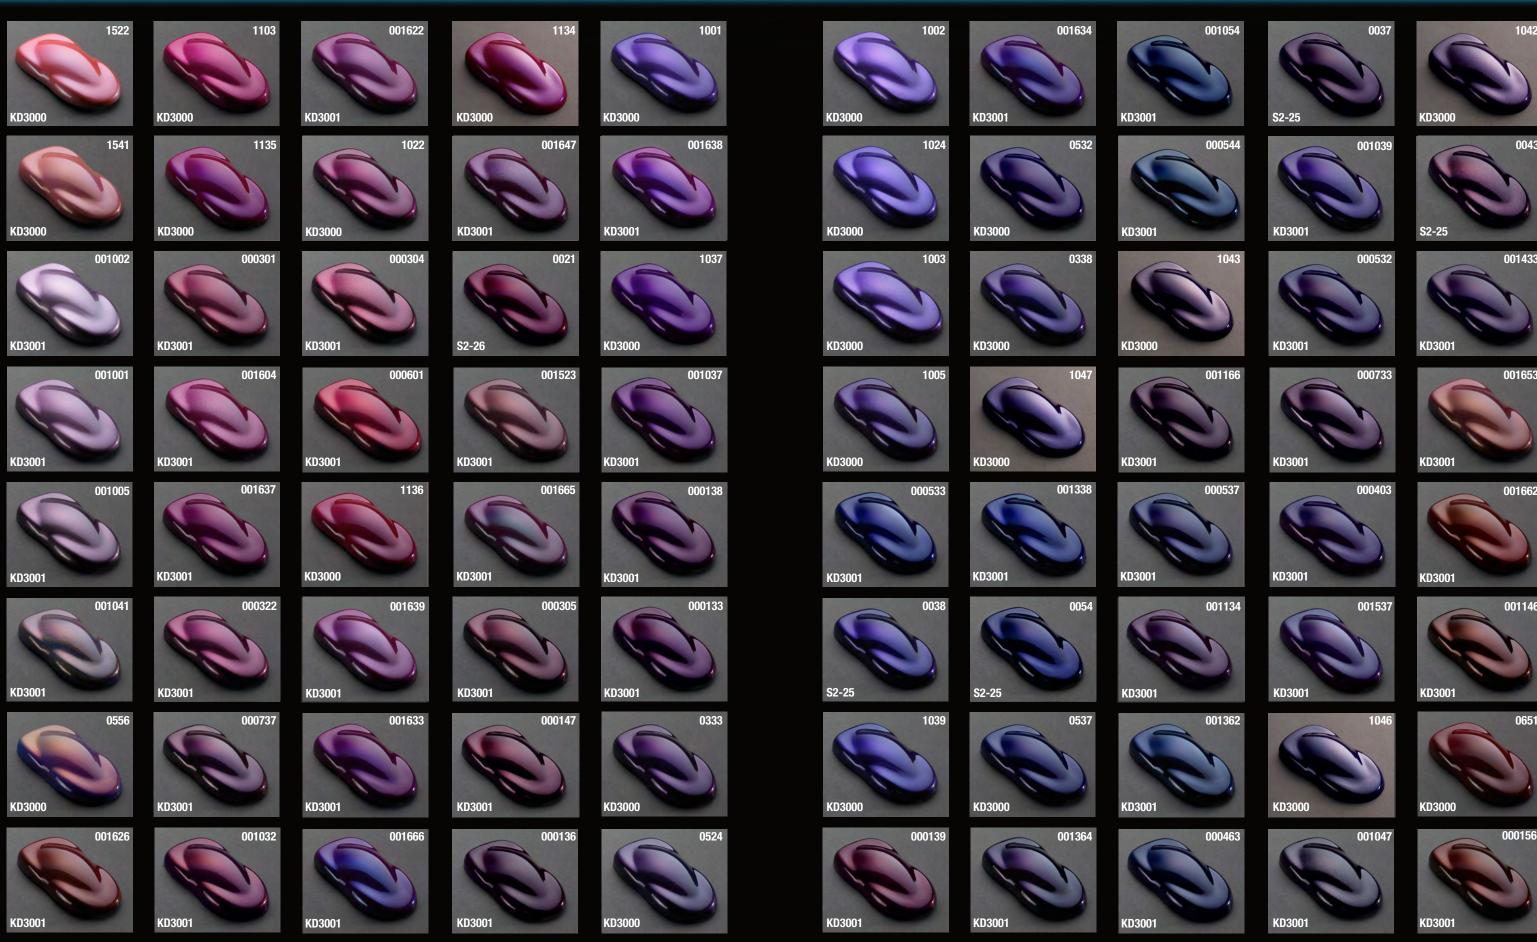

SPECIAL NOTE: The Shimrin2® Digital Kolor Shapes on pages 1 - 14 are labeled with their respective formula number and foundation color.

The number in the upper right corner of each shape is the formula number. These formula numbers correspond to House of Kolor's online formula retrieval system found under Shirmin2 tab of the landing page (home page). When viewing online, the number in the upper right corner of each shape is the formula number, preceded by an "HOK-" prefix. The formula number also indicates what components are mixed to create Shimrin2® Kolor Trend.

Four Digit Formula Number - Basecoats

First two digits represent the S2 FX Karrier Base - example show = S2-15 Solarflair Red Last two digits represent the S2 FX Effect Pac - example shown = S2-FX47 Metajuls Silver FX Standard Formula Note: Mix 3 parts FX Karrier Base to 1 part FX Effect (3:1) NOTE: when applying effects (S2-00 with S2-FX21-26, 41-47, 31-39, 51-56, and 61-67) please see optional mixing recommendations on page 17-18.

Six Digit Formula Number - Kandy Basecoats (KBC)

First two digits represent S2-00 Trans Nebulea FX Karrier Base

Middle two digits represent Kandy Koncentrate (KK) – example shown = KK16 Magenta

Last two digits represent S2 FX Effect Pac – example shown = S2-FX32 KSP Red FX

Standard KBC Formula Note: Mix 8 parts S2-00 to 1 part KK to ½ part FX Effect (8:1:1/2)

**Online Kwik-Mix** 

The number in the bottom left corner of each shape represents the Shimrin2® Basecoat or KD3000 Series formula number.

The Digital Kolor Shapes are photographed painted shapes and are close representations to the actual color. We recommend painting and using test panels for a more accurate final color match.

The Digital Kolor Shapes represent a sample of our color offering. They are for color reference only, and not intended to show limitation to the product line. Additional color combinations are easily achievable with House of Kolor, and the possibilities are virtually endless.

The above digital Kolor Shapes are a sampling of 1000's of kolor combinations. Visit www.houseofkolor.com to view expanded library of Kustom Kolor Trends. Shimrin2® basecoats are supported by Kwik-Mix online formula retrieval.