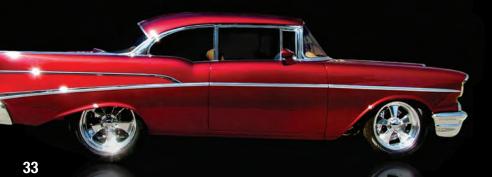

## Kolor Outside the Lines

"The pearls POP and the Kandys EXPLODE...
Shimrin2 is amazing!!!
Photos don't even come close to the actual colors.
Shimrin2 will Rule!!"

Shimrin2 Coast to Coast Compliant Kustom Finishing System (vehicle pictured): Undercoat - KD3000 Kustom DTS Foundation Surfacer /Sealer. Basecoat - Shimrin2 FX Karrier Bases S2-00 Trans Nebulae, S2-03 Galaxy Gray, S2-08 Eclipse Orange, S2-25 Bright White. Shimrin2 Effect Pacs S2-FX03 Metalume Medium, S2-FX64 Copper Penny, S2-FX22 Sterling Silver. Kandy - UKK01 Urethane Kandy Karrier with KK01 Brandywine, KK08 Tangerine. Pinstripe - U04 Orange and U07 Chrome Yellow. Clear - USC01 Kosmic Urethane Show Klear.