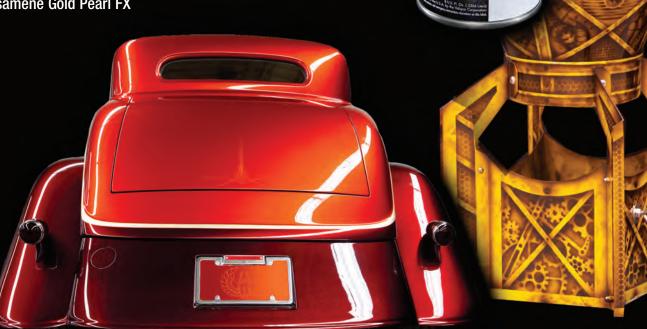

## Kolor Outside the Lines

"The pearls POP and the Kandys EXPLODE...
Shimrin2 is amazing!!!
Photos don't even come close to the actual colors.
Shimrin2 will Rule!!"

Shimrin2 Coast to Coast Compliant Kustom Finishing System (vehicle pictured): Undercoat - KD3000 Kustom DTS Foundation Surfacer /Sealer. Basecoat - Shimrin2 FX Karrier Bases S2-00 Trans Nebulae, S2-03 Galaxy Gray, S2-08 Eclipse Orange, S2-25 Bright White. Shimrin2 Effect Pacs S2-FX03 Metalume Medium, S2-FX64 Copper Penny, S2-FX22 Sterling Silver. Kandy - UKK01 Urethane Kandy Karrier with KK01 Brandywine, KK08 Tangerine. Pinstripe - U04 Orange and U07 Chrome Yellow. Clear - USC01 Kosmic Urethane Show Klear.