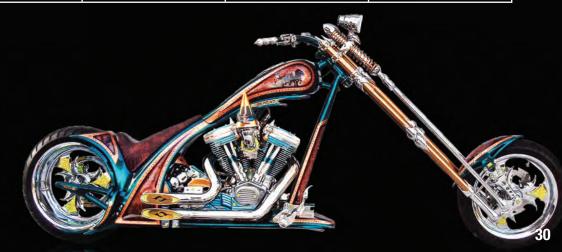

## Kolor Outside the Lines

"The pearls POP and the Kandys EXPLODE...
Shimrin2 is amazing!!!
Photos don't even come close to the actual colors.
Shimrin2 will Rule!!"

Shimrin2 Coast to Coast Compliant Kustom Finishing System (vehicle pictured): Undercoat - KD3000 Kustom DTS Foundation Surfacer /Sealer. Basecoat - Shimrin2 FX Karrier Bases S2-00 Trans Nebulae, S2-03 Galaxy Gray, S2-08 Eclipse Orange, S2-25 Bright White. Shimrin2 Effect Pacs S2-FX03 Metalume Medium, S2-FX64 Copper Penny, S2-FX22 Sterling Silver. Kandy - UKK01 Urethane Kandy Karrier with KK01 Brandywine, KK08 Tangerine. Pinstripe - U04 Orange and U07 Chrome Yellow. Clear - USC01 Kosmic Urethane Show Klear.