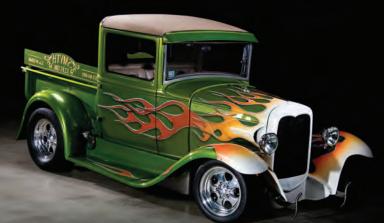

## Kolor Outside the Lines

"The pearls POP and the Kandys EXPLODE...
Shimrin2 is amazing!!!
Photos don't even come close to the actual colors.
Shimrin2 will Rule!!"

Shimrin2 Coast to Coast Compliant Kustom Finishing System (vehicle pictured): Undercoat - KD3000 Kustom DTS Foundation Surfacer /Sealer. Basecoat - Shimrin2 FX Karrier Bases S2-00 Trans Nebulae, S2-03 Galaxy Gray, S2-08 Eclipse Orange, S2-25 Bright White. Shimrin2 Effect Pacs S2-FX03 Metalume Medium, S2-FX64 Copper Penny, S2-FX22 Sterling Silver. Kandy - UKK01 Urethane Kandy Karrier with KK01 Brandywine, KK08 Tangerine. Pinstripe - U04 Orange and U07 Chrome Yellow. Clear - USC01 Kosmic Urethane Show Klear.