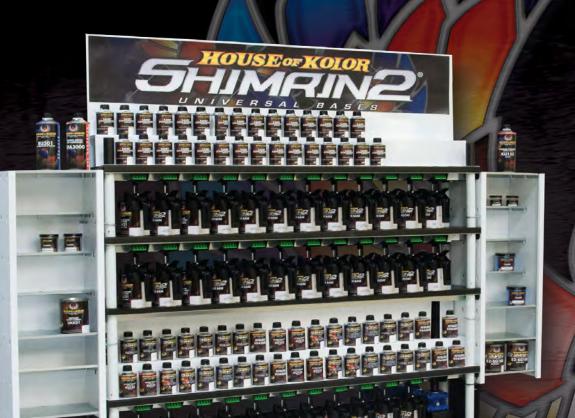

Substrate colored primer system, KP, KS, KD systems, and OE finishes. SS01 can also be custom tinted with up to 105

KP, KS, KD systems, and OE finishes. SS01 can also be custom tinted with up to 10% of Kandy Koncentrate for an even closer color match under Shimrin<sup>2®</sup> and original Shimrin<sup>®</sup> basecoats and Kandy basecoats.



25



The Shimrin2® Machine kits accurately mix and store the most technologically advanced custom paint system on the market. Available in multiple configurations to better fit your space and mixing requirements. Unleash your creative side and expand your color palette with these convenient Shimrin2® intermix systems! Note: By design, Mixing Equipment is not required for mixing Shimrin2®. A minimal investment of lids and manual

Klassic Kolors.









Part# S2MK5 Dimensions: 81" W x 67" H x 18" D



Part# S2MK4 Basic: 67" W x 67" H x 18" D



Part# S2MK3 Includes two optional side storage cabinets 1.2M Dimensions: Premium: 77" W x 67" H x 18" D 23 Quart mixing locations



Part# S2MK2 Dimensions: 63" W x 67" H x 18" D



Part# S2MK1 Dimensions: 49" W x 67" H x 18" D







Quart Part# S2E09 Gallon Part# S2E10
Alliance ClicSeal Mixing Lids are ten times stronger than traditional lock-lever mixing lids. A gasket seals on the inner diameter of the can, reducing evaporation. Alliance ClicSeal Mixing Lids are available in both quart/1 liter and gallon/3.5 liter sizes.

Part# S2E11 - Our crank handle can be used to manually mix paint by hand. It attaches to gear adaptors, fork adaptors, or directly to the paddle drive shaft.

Part# S2E1