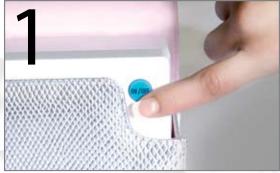

### This is how it works

Turn on the airbrush

Place a few drops of makeup in the stylus

And gently apply to face or body

Luminess Air® Beauty 100 airbrush cosmetics system shown