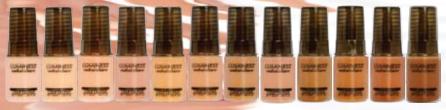

#### We have your airbrush foundation shade!

Luminess Air® features 12 beautifully unique shades of Matte foundations. Matte airbrush foundation is water-based and oilfree to provide that traditional powdered flawless look. **Rated to last an unheard of 50 hours!** Our color technology is designed to deliver the smoothest, exact color match for that "invisible" and flawless feel. We feature a full pallet of shades with six unique foundation shades for golden to olive skin tones and 6 exclusive shades for pinker to warmer pigmented skin. We have you covered whether you have light skin or the most exotic, deep colorations.

Exceptional Shine control for normal to oily skin.

Now with SPF 15 UV Protection!

Twelve spectacular shades of Matte airbrush foundation Available in both .25 & .55 fl. oz. (\$32/\$42 respectively)

#### **SATIN Series Foundations**

F-1 PORCELAIN

F-2 BLOOM

F-3 GOLDEN BEIGE

F-4 BUFF

F-5 FAWN

F-6 SUN KISSED

F-7 CINNAMON

F-8 CHESTNUT

F-9 COFFEE

F-10 CHOCOLATE

F-11 ESPRESSO

F-12 JAVA

Foundation shades for Satin and Matte, actual shade may vary due to printing and reproduction limitations.

Visit our website at www.LumCos.com or call 1-866-914-4148