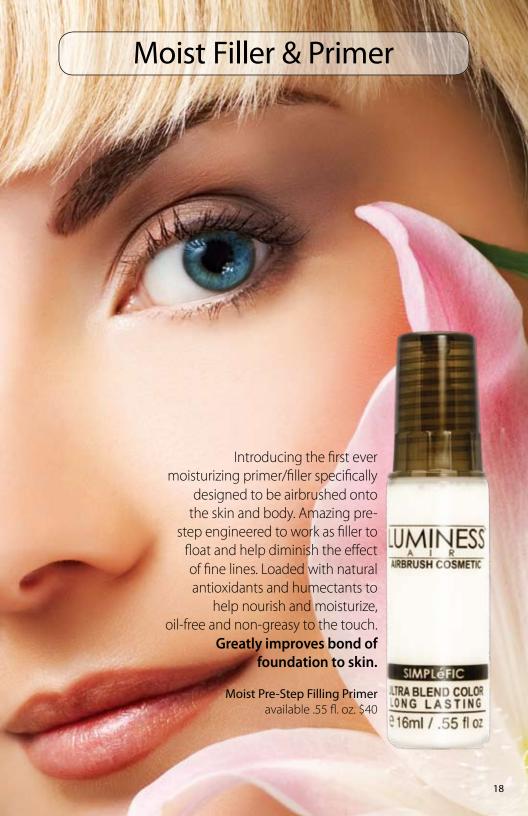

#### Airbrush Intense Concealer

Say see-ya to those baggy **raccoon** eyes!

Introducing the first ever blemish and under eye concealer designed to work with the space age requirements of airbrush cosmetics. Technologically engineered to fill, conceal and hold its own for crease-free, silky, long lasting coverage.