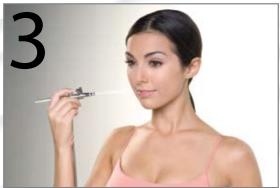

### This is how it works

Turn on the airbrush

Place a few drops of makeup in the stylus

And gently apply to face or body

Luminess Air® Beauty 100 airbrush cosmetics system shown