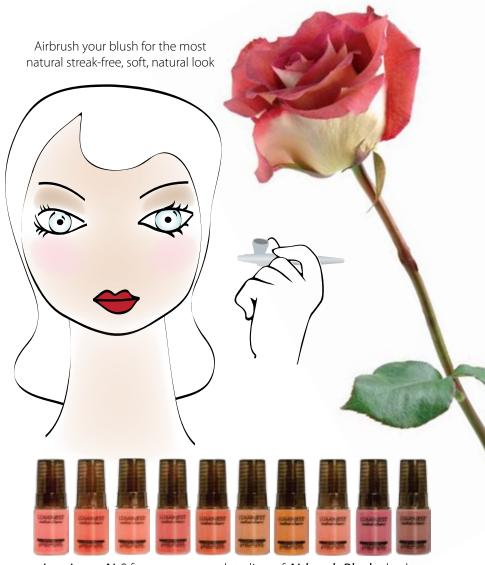

#### Airbrush Blush

**Luminess Air®** features a complete line of **Airbrush Blush** shades designed to exclusively work with our airbrush foundations. Now achieve the most streak-free, natural blush, smooth and realistic effect with **Luminess Air® Blush** Available in 10 shades, .25 fl. oz., \$24

### This is how it works

Turn on the airbrush

Place a few drops of makeup in the stylus

And gently apply to face or body

Luminess Air® Beauty 100 airbrush cosmetics system shown