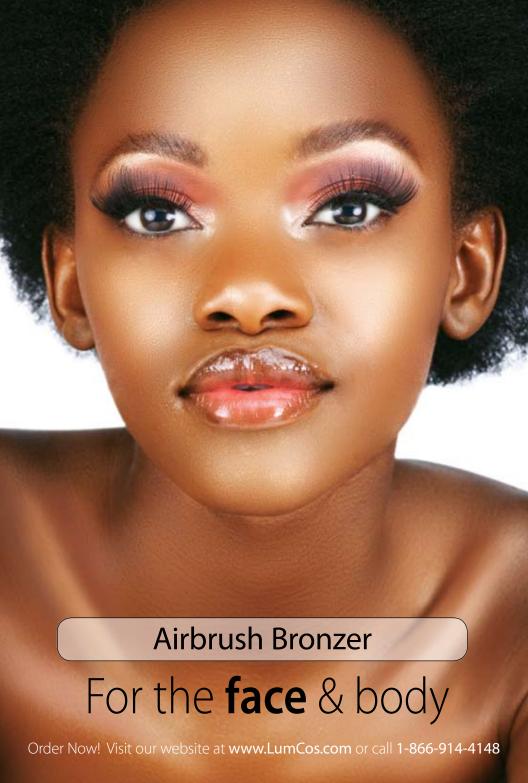

Luminess Air® Air Bronzer adds a temporary, healthy rich sun-kissed glow to your face and body.

Airbrush makes it possible to apply the smoothest, most natural effect of warmth and color. Use the Air Bronzer around the rim of your face or on your shoulders, decolleté, arms and legs for that "just back from the islands" look.

Amazing on all skin colorations!

Air Bronzer available in both Shimmer and Matte finishes .55 fl. oz. , \$40

Luminess Air® features a complete line of tinted and translucent loose powders designed specifically to work with the needs of airbrush cosmetics. Use our colorless translucent powder for an extreme matte finish or use under the eyes to set concealer. Our tinted powders are wonderful for oil control touch ups or mattifying during the day.