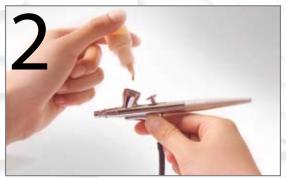

### This is how it works

Turn on the airbrush

Place a few drops of makeup in the stylus

And gently apply to face or body

Luminess Air® Beauty 100 airbrush cosmetics system shown