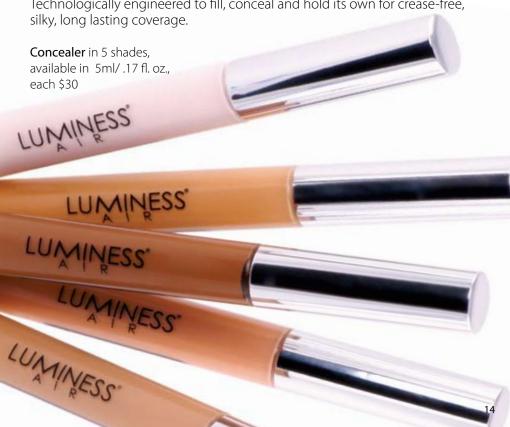

#### Airbrush Intense Concealer

Say see-ya to those baggy **raccoon** eyes!

Introducing the first ever blemish and under eye concealer designed to work with the space age requirements of airbrush cosmetics. Technologically engineered to fill, conceal and hold its own for crease-free, silky, long lasting coverage.