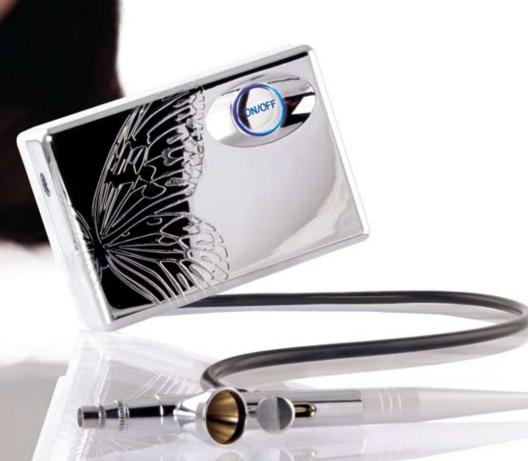

### This is how it works

Turn on the airbrush

Place a few drops of makeup in the stylus

And gently apply to face or body

Luminess Air® Beauty 100 airbrush cosmetics system shown